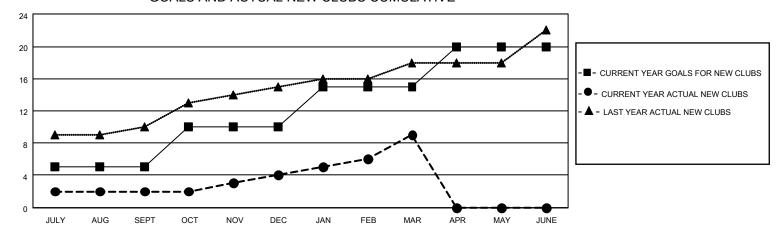

## MONTHLY MEMBERSHIP PROGRESS REPORT

LOCATION INDIA District 324 C Results as of: 3/31/2023

| Clubs                 |               |           |               | Members               |                        |                         |                                                    |
|-----------------------|---------------|-----------|---------------|-----------------------|------------------------|-------------------------|----------------------------------------------------|
| RESULTS FOR 2022-2023 |               |           |               | RESULTS FOR 2022-2023 |                        |                         |                                                    |
| QUARTER               | NEW CLUB GOAL | NEW CLUBS | DROPPED CLUBS | QUARTER MEME          | BER GROWTH NET<br>GOAL | MEMBER GROWTH<br>ACTUAL | DROPPED<br>MEMBERS ACTUAL<br>(including transfers) |
| JULY/AUG/SEPT         | 5             | 2         | 0             | JULY/AUG/SEPT         | 250                    | 457                     | 96                                                 |
| OCT/NOV/DEC           | 5             | 2         | 3             | OCT/NOV/DEC           | 250                    | 495                     | 146                                                |
| JAN/FEB/MAR           | 5             | 5         | 4             | JAN/FEB/MAR           | 250                    | 416                     | 197                                                |
| APR/MAY/JUNE          | 5             | 0         | 0             | APR/MAY/JUNE          | 250                    | 0                       | 0                                                  |

## GOALS AND ACTUAL NEW CLUBS CUMULATIVE