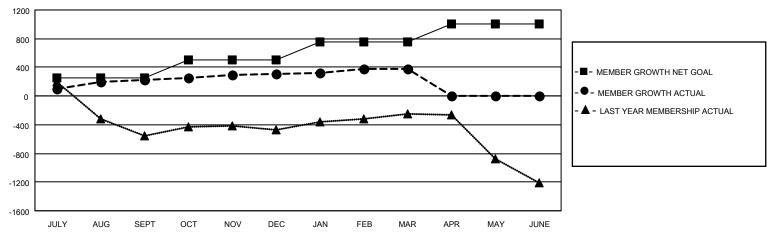

## MONTHLY MEMBERSHIP PROGRESS REPORT

LOCATION INDIA District 324 C Results as of: 3/31/2023

| Clubs                 |               |           |               | Members               |                        |                         |                                                    |
|-----------------------|---------------|-----------|---------------|-----------------------|------------------------|-------------------------|----------------------------------------------------|
| RESULTS FOR 2022-2023 |               |           |               | RESULTS FOR 2022-2023 |                        |                         |                                                    |
| QUARTER               | NEW CLUB GOAL | NEW CLUBS | DROPPED CLUBS | QUARTER MEME          | BER GROWTH NET<br>GOAL | MEMBER GROWTH<br>ACTUAL | DROPPED<br>MEMBERS ACTUAL<br>(including transfers) |
| JULY/AUG/SEPT         | 5             | 2         | 0             | JULY/AUG/SEPT         | 250                    | 457                     | 96                                                 |
| OCT/NOV/DEC           | 5             | 2         | 3             | OCT/NOV/DEC           | 250                    | 495                     | 146                                                |
| JAN/FEB/MAR           | 5             | 5         | 4             | JAN/FEB/MAR           | 250                    | 416                     | 197                                                |
| APR/MAY/JUNE          | 5             | 0         | 0             | APR/MAY/JUNE          | 250                    | 0                       | 0                                                  |

## GOALS AND ACTUAL MEMBERS CUMULATIVE

| DROPPED CLUBS: 7 |     | 100 CLUBS OF 135 ADDED 1 OR<br>MORE NEW MEMBERS | GENDER DISTRIBUTION                   |                |  |
|------------------|-----|-------------------------------------------------|---------------------------------------|----------------|--|
|                  |     | MORE NEW MEMBERS                                | MALE                                  | 5,223 (67.60%) |  |
|                  |     |                                                 | FEMALE                                | 2,503 (32.40%) |  |
| DROPPED MEMBERS  |     |                                                 | NON BINARY                            | 0 (0.00%)      |  |
|                  |     |                                                 | PREFER NOT TO ANSWER                  | 0 (0.00%)      |  |
| DECEASED         | 15  |                                                 |                                       |                |  |
| CLUB CANCELLED   | 202 | CLICK HERE FOR CUMULATIVE                       | TOTAL FAMILY UNIT MEMBERS 3,892       |                |  |
| OTHER            | 222 | MEMBERSHIP DATA                                 |                                       |                |  |
| TOTAL            | 439 |                                                 | FAMILY MEMBERS PAYING HALF DUES 2,345 |                |  |
|                  |     |                                                 |                                       |                |  |